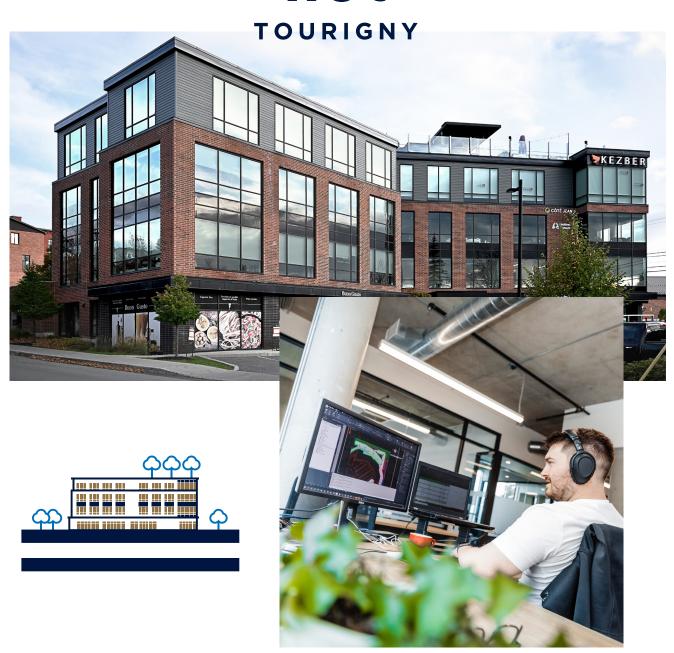

## ilot

The llot Tourigny is home to many different types of businesses. The huge brick and steel building sports an elevator, generous windows and excellent soundproofing. It contains both large commercial spaces and small offices. On the ground floor, restaurants and catering services help fuel everyone's creativity. Not to mention the gymnasium and rooftop terrace! The heating system is fully automated.

#### **BUILDING FEATURES**

- Excellent soundproofing thanks to the concrete structure
- Abundant windows
- Modern style
- Diligently managed building
- Impeccable maintenance
- High-quality renters
- Complete gym with showers for renters
- Rooftop terrace with panoramic view

# Nº 216

BUSINESS CENTRE

— ILOT TOURIGNY

This rental space shares the business centre with 11 other offices. The centre with its expansive windows also includes a kitchenette, conference room and brainstorming room. Access to the building is controlled by an identification system.