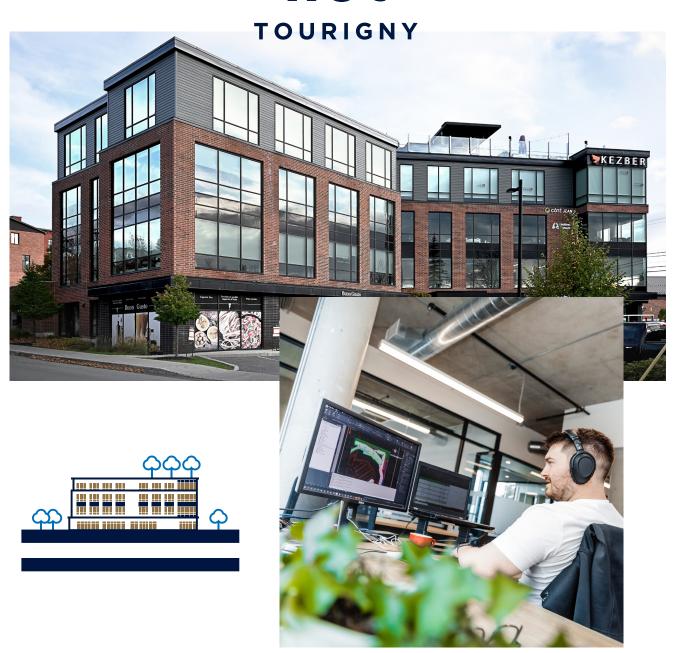

# ilot

The llot Tourigny is home to many different types of businesses. The huge brick and steel building sports an elevator, generous windows and excellent soundproofing. It contains both large commercial spaces and small offices. On the ground floor, restaurants and catering services help fuel everyone's creativity. Not to mention the gymnasium and rooftop terrace! The heating system is fully automated.

#### **BUILDING FEATURES**

- Excellent soundproofing thanks to the concrete structure
- Abundant windows
- Modern style
- Diligently managed building
- Impeccable maintenance
- High-quality renters
- Complete gym with showers for renters
- Rooftop terrace with panoramic view

# Nº 208

BUSINESS CENTRE

— ILOT TOURIGNY

This rental space shares the business centre with 11 other offices. The centre with its expansive windows also includes a kitchenette, conference room and brainstorming room. Access to the building is controlled by an identification system.