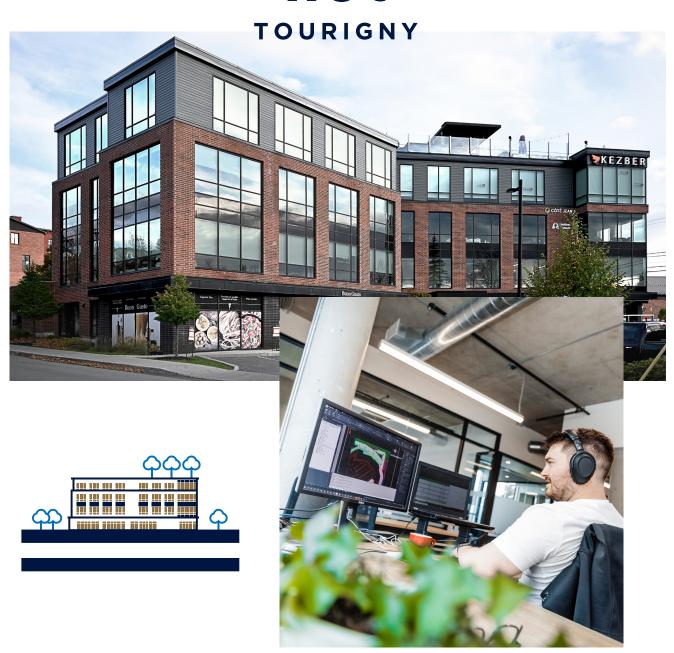

### ilot

The llot Tourigny is home to many different types of businesses. The huge brick and steel building sports an elevator, generous windows and excellent soundproofing. It contains both large commercial spaces and small offices. On the ground floor, restaurants and catering services help fuel everyone's creativity. Not to mention the gymnasium and rooftop terrace! The heating system is fully automated.

### **BUILDING FEATURES**

- Excellent soundproofing thanks to the concrete structure
- Abundant windows
- Modern style
- Diligently managed building
- Impeccable maintenance
- High-quality renters
- Complete gym with showers for renters
- Rooftop terrace with panoramic view

### **LOCATION**

- Walking distance to many local stores and restaurants
- Access to numerous service businesses in the building and within walking distance
- Access to a pedestrian network and a bicycle path
- Proximity to Lake Memphremagog
- Parking with charging stations for electric vehicles
- Easily accessible from the highway
- Ideally located between Sherbrooke and Montreal