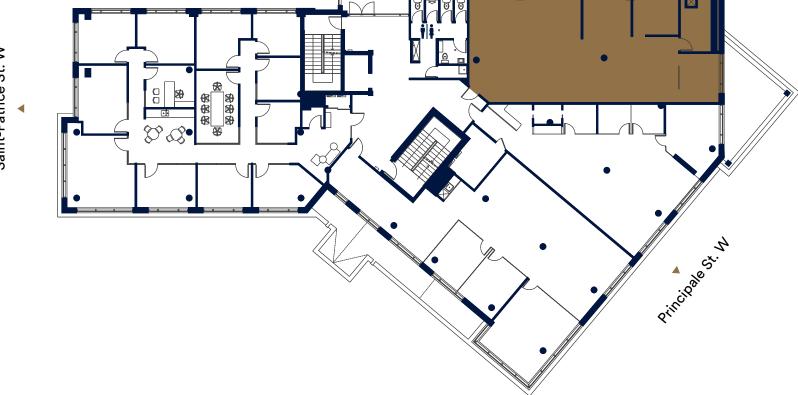

## Nº 204

**PRIVATE SUITE ILOT TOURIGNY** 

# Saint-Patrice St. W

### **DIMENSIONS**

Area: 1.573 ft2 Ceiling height: 11'3"

### **FLOOR**

Level 2